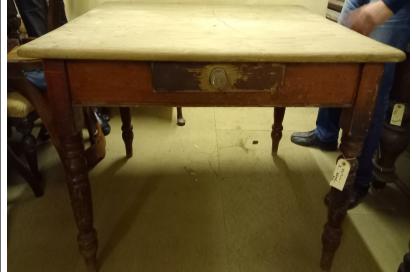

## **Tamworth Castle Museum Object Assessment Criteria**

| Recorded by:<br>Collections & Archives<br>Officer | Agreed by:                 |                                            | Recording date<br>15.10.2024                     |
|---------------------------------------------------|----------------------------|--------------------------------------------|--------------------------------------------------|
| Display / storage location                        | Amington store - mezzanine |                                            |                                                  |
|                                                   | Object<br>Description      | Table – wood mediu<br>with drawer in one s | um size with turned legs, 'deal' style top side. |
|                                                   | Object No.                 | T932                                       |                                                  |
| Physical Condition                                |                            | Images / s                                 |                                                  |
| Storage (score 1-4)                               | 3                          |                                            |                                                  |
| Environment (score 1-3)                           | 2                          |                                            |                                                  |
| Security (score 1-3)                              | 3                          |                                            |                                                  |
| Premises Ownership (1-4)                          | 3                          |                                            |                                                  |
| Object Ownership (1-5)                            | 2                          | ST TIE                                     |                                                  |
| Object Completeness (1-4)                         | 2                          | N S                                        |                                                  |
| Documentation                                     |                            |                                            |                                                  |
| Object recognition (score 1-6)                    | 4                          |                                            | 9                                                |
| Inventory (score 1-5)                             | 2                          |                                            |                                                  |
| Photography (score 1-4)                           | 1                          |                                            |                                                  |
| <u>Preservation</u>                               |                            |                                            |                                                  |
| Conservation (score 1-6)                          | 1                          |                                            |                                                  |
| Restoration (score 1-5)                           | 5                          |                                            |                                                  |
| Object Significance                               |                            |                                            |                                                  |
| Provenance (score 1-3)                            | 1                          |                                            |                                                  |
| Associations (score 1-4)                          | 1                          |                                            |                                                  |
| Manufacture (score 1-4)                           | 1                          |                                            |                                                  |
| Definition of Significance (1-4)                  | 1                          |                                            |                                                  |
| Presentation & Display (score 1-6)                | 1                          |                                            |                                                  |
| TOTALS                                            | 33 = E –<br>F              |                                            |                                                  |